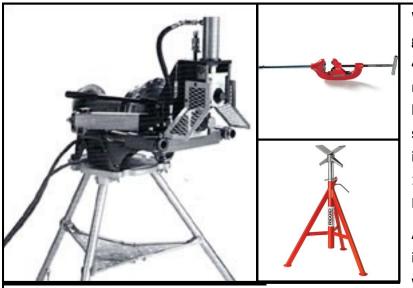

#### 918 Roll Groover Assembly

#### Features

- Compact lightweight design allows for easy transport
- Extensive grooving capacity for a wide range of applications
- Rugged, durable housing enables unit to withstand harsh use
- Two-stage pump plus 15ton ram permit quick and smooth operation
- Quick easy set-up
- Easy roll set change out
- Specifically designed groove and drive rolls product consistent, accurate grooves throughout the capacity range

#### **Assembly Includes**

- 918 Roll Groover
- 300 Power Drive with Foot Switch
- VJ Pop Stand
- 4S or 6S Pipe Cutter
- 1206 Stand