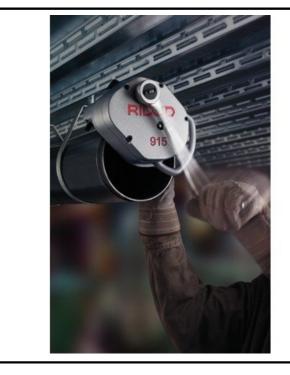

### 915 Roll Groover **RIDGID**

The RIDGID 915 Roll Groover is a manual roll groover for in-place field applications. The 915 requires only 3 1/2" of clearance to travel around a pipe and a minimum of 2 3/4" of exposed pipe for grooving. With the appropriate roll sets, the 915 can groove from 1 1/4" to 12" pipe, the widest range in its class! The 915's cast-in handle allows for easy transport or chaining the groover down to prevent theft. The 915 is a must for service work crews.

#### Features

- Lightweight design only 23 pounds.
- Available customized tool box holds 915 groover and all available roll sets.
- Easy to use depth setting gauge helps make accurate grooves.
- Easy roll set change out up to 12" pipe capacity in one unit for service versatility.
- Cast-in carrying handle easy to transport or lock up to prevent theft.
- Included ratchet 90 degree bend-in handle makes grooving easier.