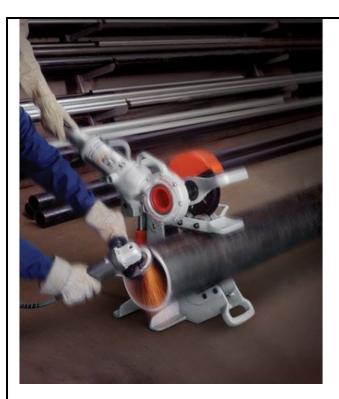

#### 918 Roll Groover Assembly

#### Features

- Compact lightweight design allows for easy transport
- Extensive grooving capacity for a wide range of applications
- Rugged, durable housing enables unit to withstand harsh use
- Two-stage pump plus 15ton ram permit quick and smooth operation
- Quick easy set-up
- Easy roll set change out
- Specifically designed groove and drive rolls product consistent, accurate grooves throughout the capacity range

#### **Assembly Includes**

- 918 Roll Groover
- 300 Power Drive with Foot Switch
- VJ Pop Stand
- 4S or 6S Pipe Cutter
- 1206 Stand