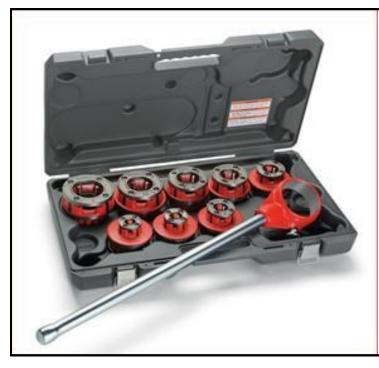

1" through 1 1/2 " 2" through 6" 8" through 12"

**Optional Equipment: Pipe Nipple and Stablizer Bracket** 

All matched Threader/Sets include Die Heads, Ratchet Assembly, Ratchet Handle and Alloy Dies. All Threader Sets use same 12-R Dies in Die Head.

#### **Features**

- Exposed Ratchet Threader Sets 12R
- 12R Ratchet
- 1/2" 2" Dies
- Carry Case