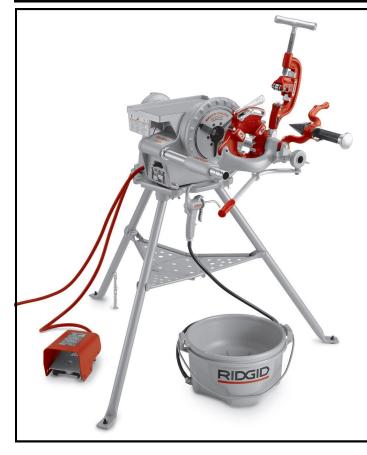

#### 300 Threading Machine

#### <u>Complete</u>

The RIDGID 300 Power Drive is a proven workhorse and has been the backbone of thousands of job sites across the country for almost 50 years.

To make on-site threading even easier, Ridge Tool offers the 300 Complete that includes everything you need to make threads quickly and easily in the field or in your shop. The 300 Complete offers versatility and function of quick tear down and easy transportation to be able to go wherever you need to go.

From the heavy-duty foot switch, solid 1206 stand, robust all-weather 418 oiler, and the redesigned removable tool tray, the RIDGID 300 Complete provides the ultimate in threading form and function.

#### Assembly includes

- 300 Power Drive with Foot Switch
- Set 1/2" 3/4" Universal Alloy Dies OR
- Set 1" 2" Universal Alloy Dies
- 311 Carriage with Lever
- 811A Universal Die Head

#### Firequip Pty Ltd

- 1206 Stand
- Reamer
- 360 Cutter
- 418 Oiler