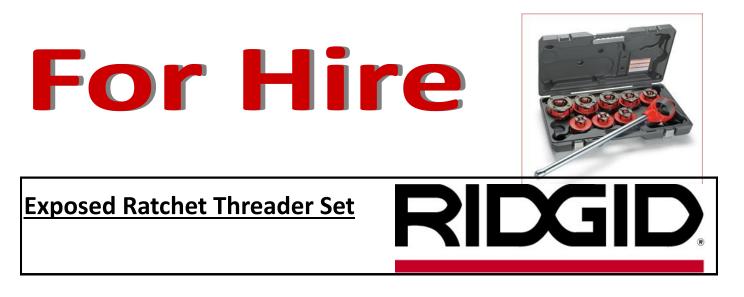

From the heavy-duty foot switch, solid 1206 stand, robust all-weather 418 oiler, and the redesigned removable tool tray, the RIDGID 300 Complete provides the ultimate in threading form and function.

#### **Features**

- Exposed Ratchet Threader Sets 12R
- 12R Ratchet
- 1/2" 2" Dies
- Carry Case