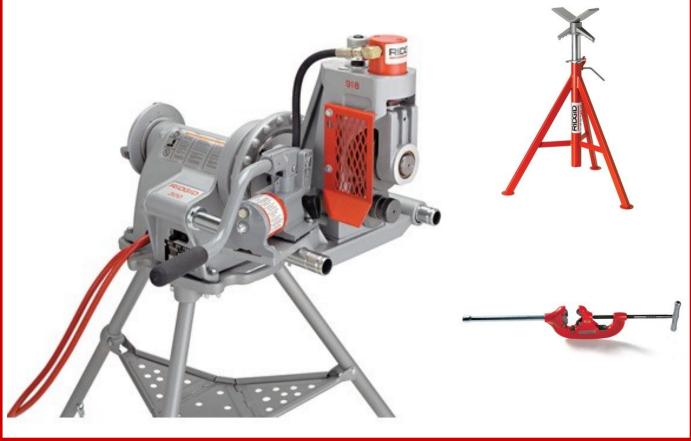

#### 918 Roll Groover Assembly

#### Features

- Compact lightweight design allows for easy transport
- Extensive grooving capacity for a wide range of applications
- Rugged, durable housing enables unit to withstand harsh use
- Two-stage pump plus 15ton ram permit quick and smooth operation
- Quick easy set-up
- Easy roll set change out
- Specifically designed groove and drive rolls product consistent, accurate grooves throughout the capacity range

#### **Assembly Includes**

- 918 Roll Groover
- 300 Power Drive with Foot Switch
- VJ Pop Stand
- 4S or 6S Pipe Cutter
- 1206 Stand