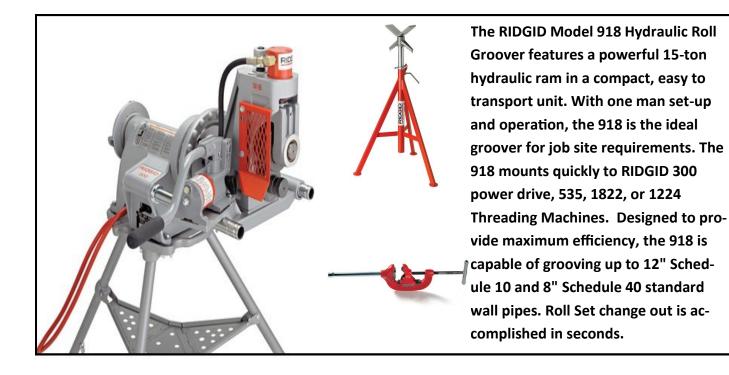

#### 918 Roll Groover Assembly

#### Features

- Compact lightweight design allows for easy transport
- Extensive grooving capacity for a wide range of applications
- Rugged, durable housing enables unit to withstand harsh use
- Two-stage pump plus 15ton ram permit quick and smooth operation
- Quick easy set-up
- Easy roll set change out
- Specifically designed groove and drive rolls product consistent, accurate grooves throughout the capacity range

#### **Assembly Includes**

- 918 Roll Groover
- 300 Power Drive with Foot Switch
- VJ Pop Stand
- 4S or 6S Pipe Cutter
- 1206 Stand